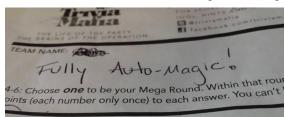

#### TUESDAY, MARCH 15, 2016

Meetup Recap by Whitney

Kelly Lynn of the Twin Cities Autostraddlers hosted a trivia meet-up at Pizza Lucé. Team Fully Auto - Magic scored 32 points and had a fun night of friends, food, drinks! A special shout out to Ruby Levine for heading up trivia at Pizza Lucé in Seward weekly and making it extra queer!