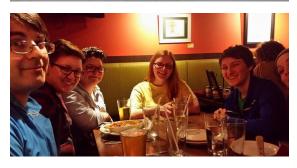

#### TUESDAY, MARCH 15, 2016

Meetup Recap by Whitney

Kelly Lynn of the Twin Cities Autostraddlers hosted a trivia meet-up at Pizza Lucé. Team Fully Auto - Magic scored 32 points and had a fun night of friends, food, drinks! A special shout out to Ruby Levine for heading up trivia at Pizza Lucé in Seward weekly and making it extra queer!