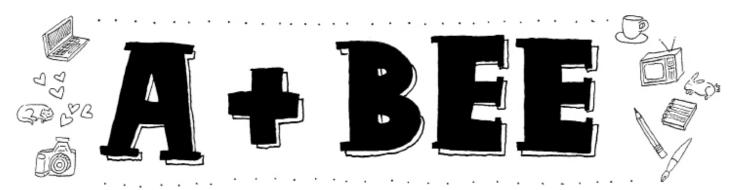

#### Tarot for the Month

by Beth

Four of Bones, from the Wooden Tarot

What things in your life do you value the most? And to what lengths will you go to protect them? Would you build up a great fortress to

prevent anybody getting so much as a glimpse? Or do you look for gentler ways to protect what is yours? The Four of Bones suggests that this is a good time to renegotiate your own boundaries. You can keep yourself safe without shutting people out, but you don't have to give yourself away either. It's possible to flourish and grow in the middle ground.